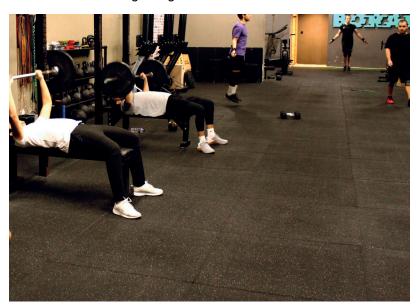

# **BeCross Pro Flecks**

**BeCross Pro Flecks** rubber tiles have been designed for protecting subfloor from heavy objects used in weightlifting areas and Crossfit Boxes. **BeCross Pro Flecks** series provide superb impact absorption and higher sound insulation regarding other rubber tiles.

Manufactured specifically for intensive training facilities, **BeCross Pro Flecks** tiles are the rubber tiles for those seeking a high performance rubber flooring along with a colorful touch.

#### **APPLICATION AREAS**

Indoor climbing wall areas, Fitness facilities, Functional training centers, Personal Training Studios, etc.