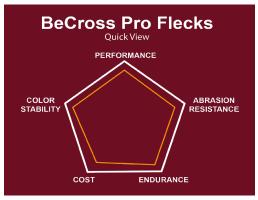

### WHY BECROSS PRO FLECKS?

Becross Pro flecks is a rubber tile based on a combination of recycled SBR tile and a recycled rubber roll with 20% new EPDM flecks.

You can use regularly weights up to 120 - 140kg. Their 18 kg/m<sup>2</sup> will protect your equipment and your subfloor.

These tiles are usually placed in Boutique Hotel Gyms, Luxury Fitness centers and places where we are looking for a nicer aesthetic result. Their distinctive surface, with 100% new EPDM from MELOS, offers a colourful touch for your flooring.